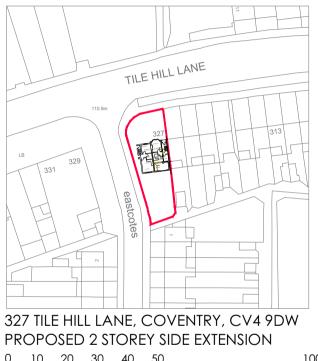

PROPOSED 2 STOREY SIDE EXTENSION

Scale Bar - meters

1:1250 @ A4

Scale Bar - meters

FRONT

PROPOSED ELEVATIONS

| В                   | EXTENSION W                 | IDTH REDUCES TO 3.5m, DESIGN                                                                                                                          | 12-10 -1 |
|---------------------|-----------------------------|-------------------------------------------------------------------------------------------------------------------------------------------------------|----------|
| Α                   | DIMENSIONS                  | ADDED                                                                                                                                                 | 19-08-1  |
| Rev No              | Amendmen                    | t                                                                                                                                                     | Date     |
| JAY                 | GAR AR                      | CHITECTURAL DE                                                                                                                                        | SIGN     |
|                     | E                           | 87, Kingsley Road,<br>Bishops Tachbrook<br>Warwickshire<br>CV33 9RZ.<br>Telephone 01926 882842<br>Mobile No 07776 012519<br>-MAIL: jaygararch@aol.com |          |
|                     | 327 TILE H                  | IILL LANE                                                                                                                                             |          |
|                     | COVENTI<br>CV4 9DW<br>ELEVA | <i>,</i>                                                                                                                                              |          |
|                     | CV4 9DW                     | <i>,</i>                                                                                                                                              |          |
|                     | CV4 9DW                     | TIONS                                                                                                                                                 |          |
| Project No          | CV4 9DW                     | TIONS 1010 -                                                                                                                                          |          |
| Project No<br>Scale | CV4 9DW                     | TIONS  1010 -  1:50 @A1                                                                                                                               |          |