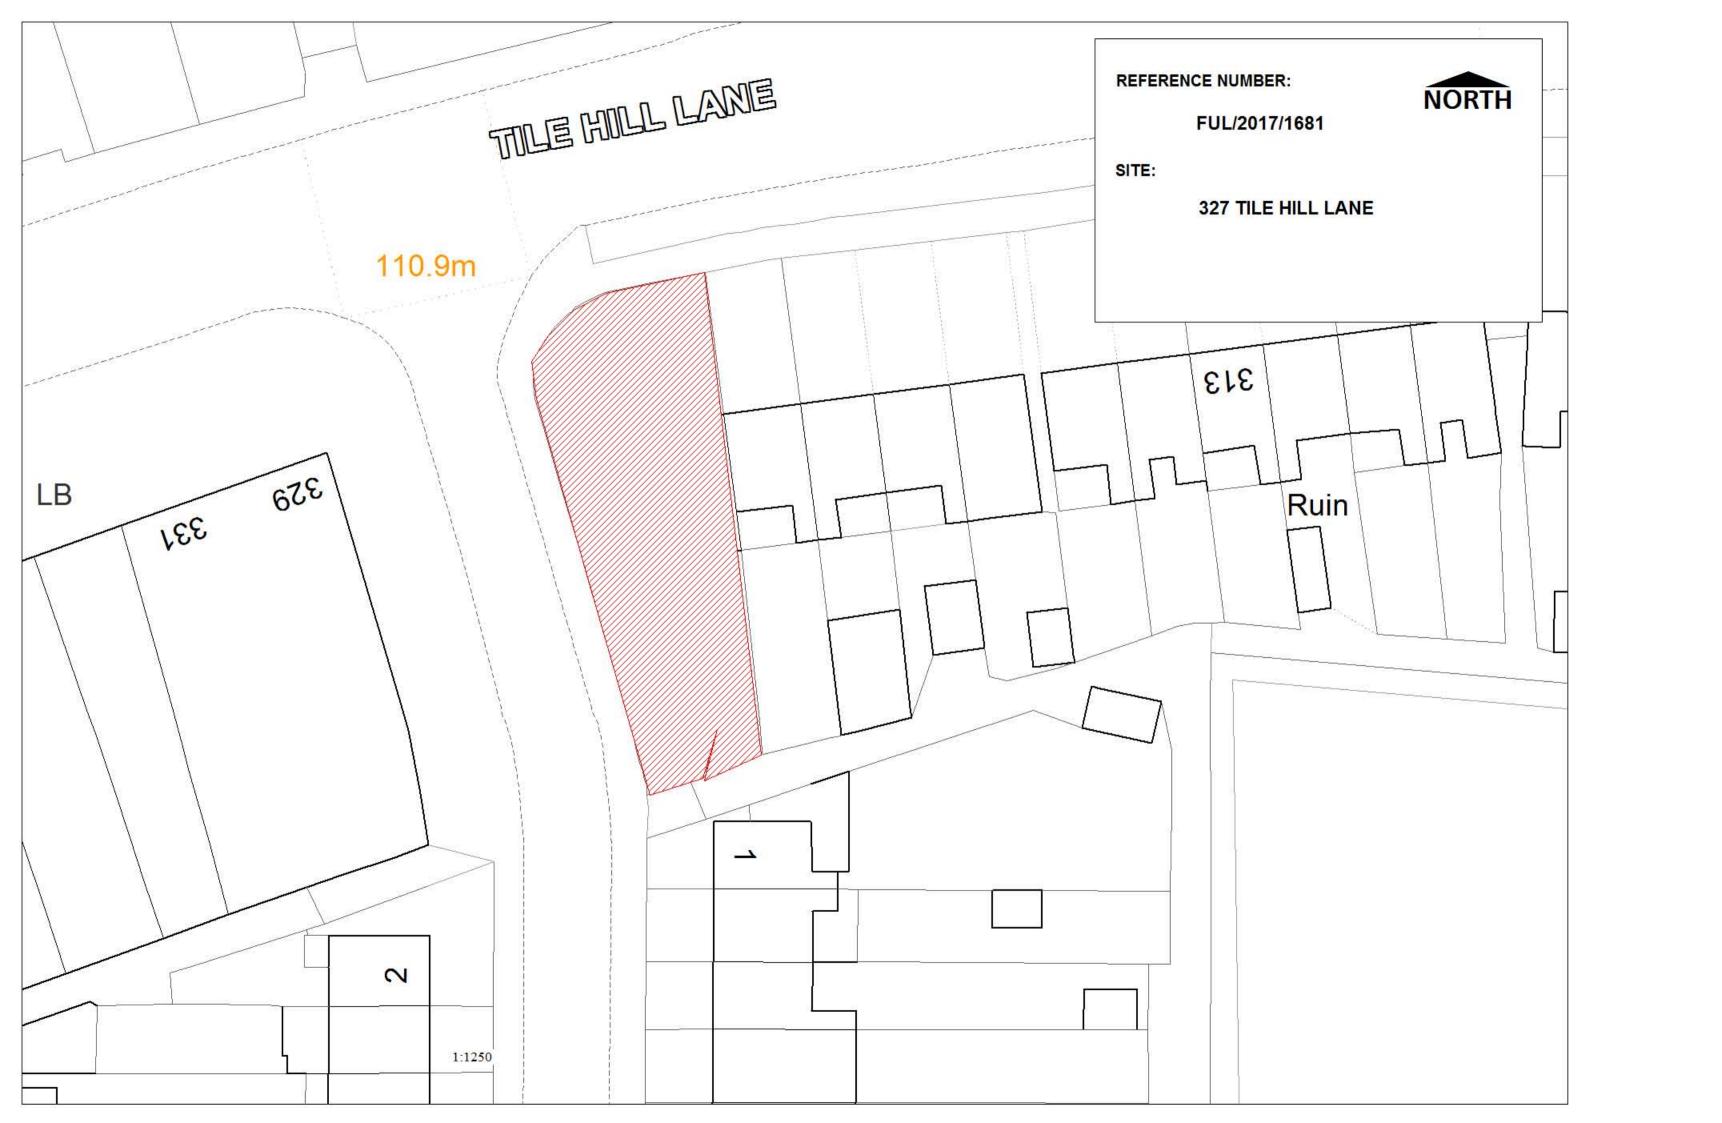

PROPOSED 2 STOREY SIDE EXTENSION

Scale Bar - meters

1:1250 @ A4

Scale Bar - meters

FRONT

PROPOSED ELEVATIONS

| В                   | EXTENSION W                 | IDTH REDUCES TO 3.5m, DESIGN                                                                                                                          | 12-10 -1 |
|---------------------|-----------------------------|-------------------------------------------------------------------------------------------------------------------------------------------------------|----------|
| Α                   | DIMENSIONS                  | ADDED                                                                                                                                                 | 19-08-1  |
| Rev No              | Amendmen                    | t                                                                                                                                                     | Date     |
| JAY                 | GAR AR                      | CHITECTURAL DE                                                                                                                                        | SIGN     |
|                     | E                           | 87, Kingsley Road,<br>Bishops Tachbrook<br>Warwickshire<br>CV33 9RZ.<br>Telephone 01926 882842<br>Mobile No 07776 012519<br>-MAIL: jaygararch@aol.com |          |
|                     | 327 TILE H                  | IILL LANE                                                                                                                                             |          |
|                     | COVENTI<br>CV4 9DW<br>ELEVA | <i>,</i>                                                                                                                                              |          |
|                     | CV4 9DW                     | <i>,</i>                                                                                                                                              |          |
|                     | CV4 9DW                     | TIONS                                                                                                                                                 |          |
| Project No          | CV4 9DW                     | TIONS 1010 -                                                                                                                                          |          |
| Project No<br>Scale | CV4 9DW                     | TIONS  1010 -  1:50 @A1                                                                                                                               |          |