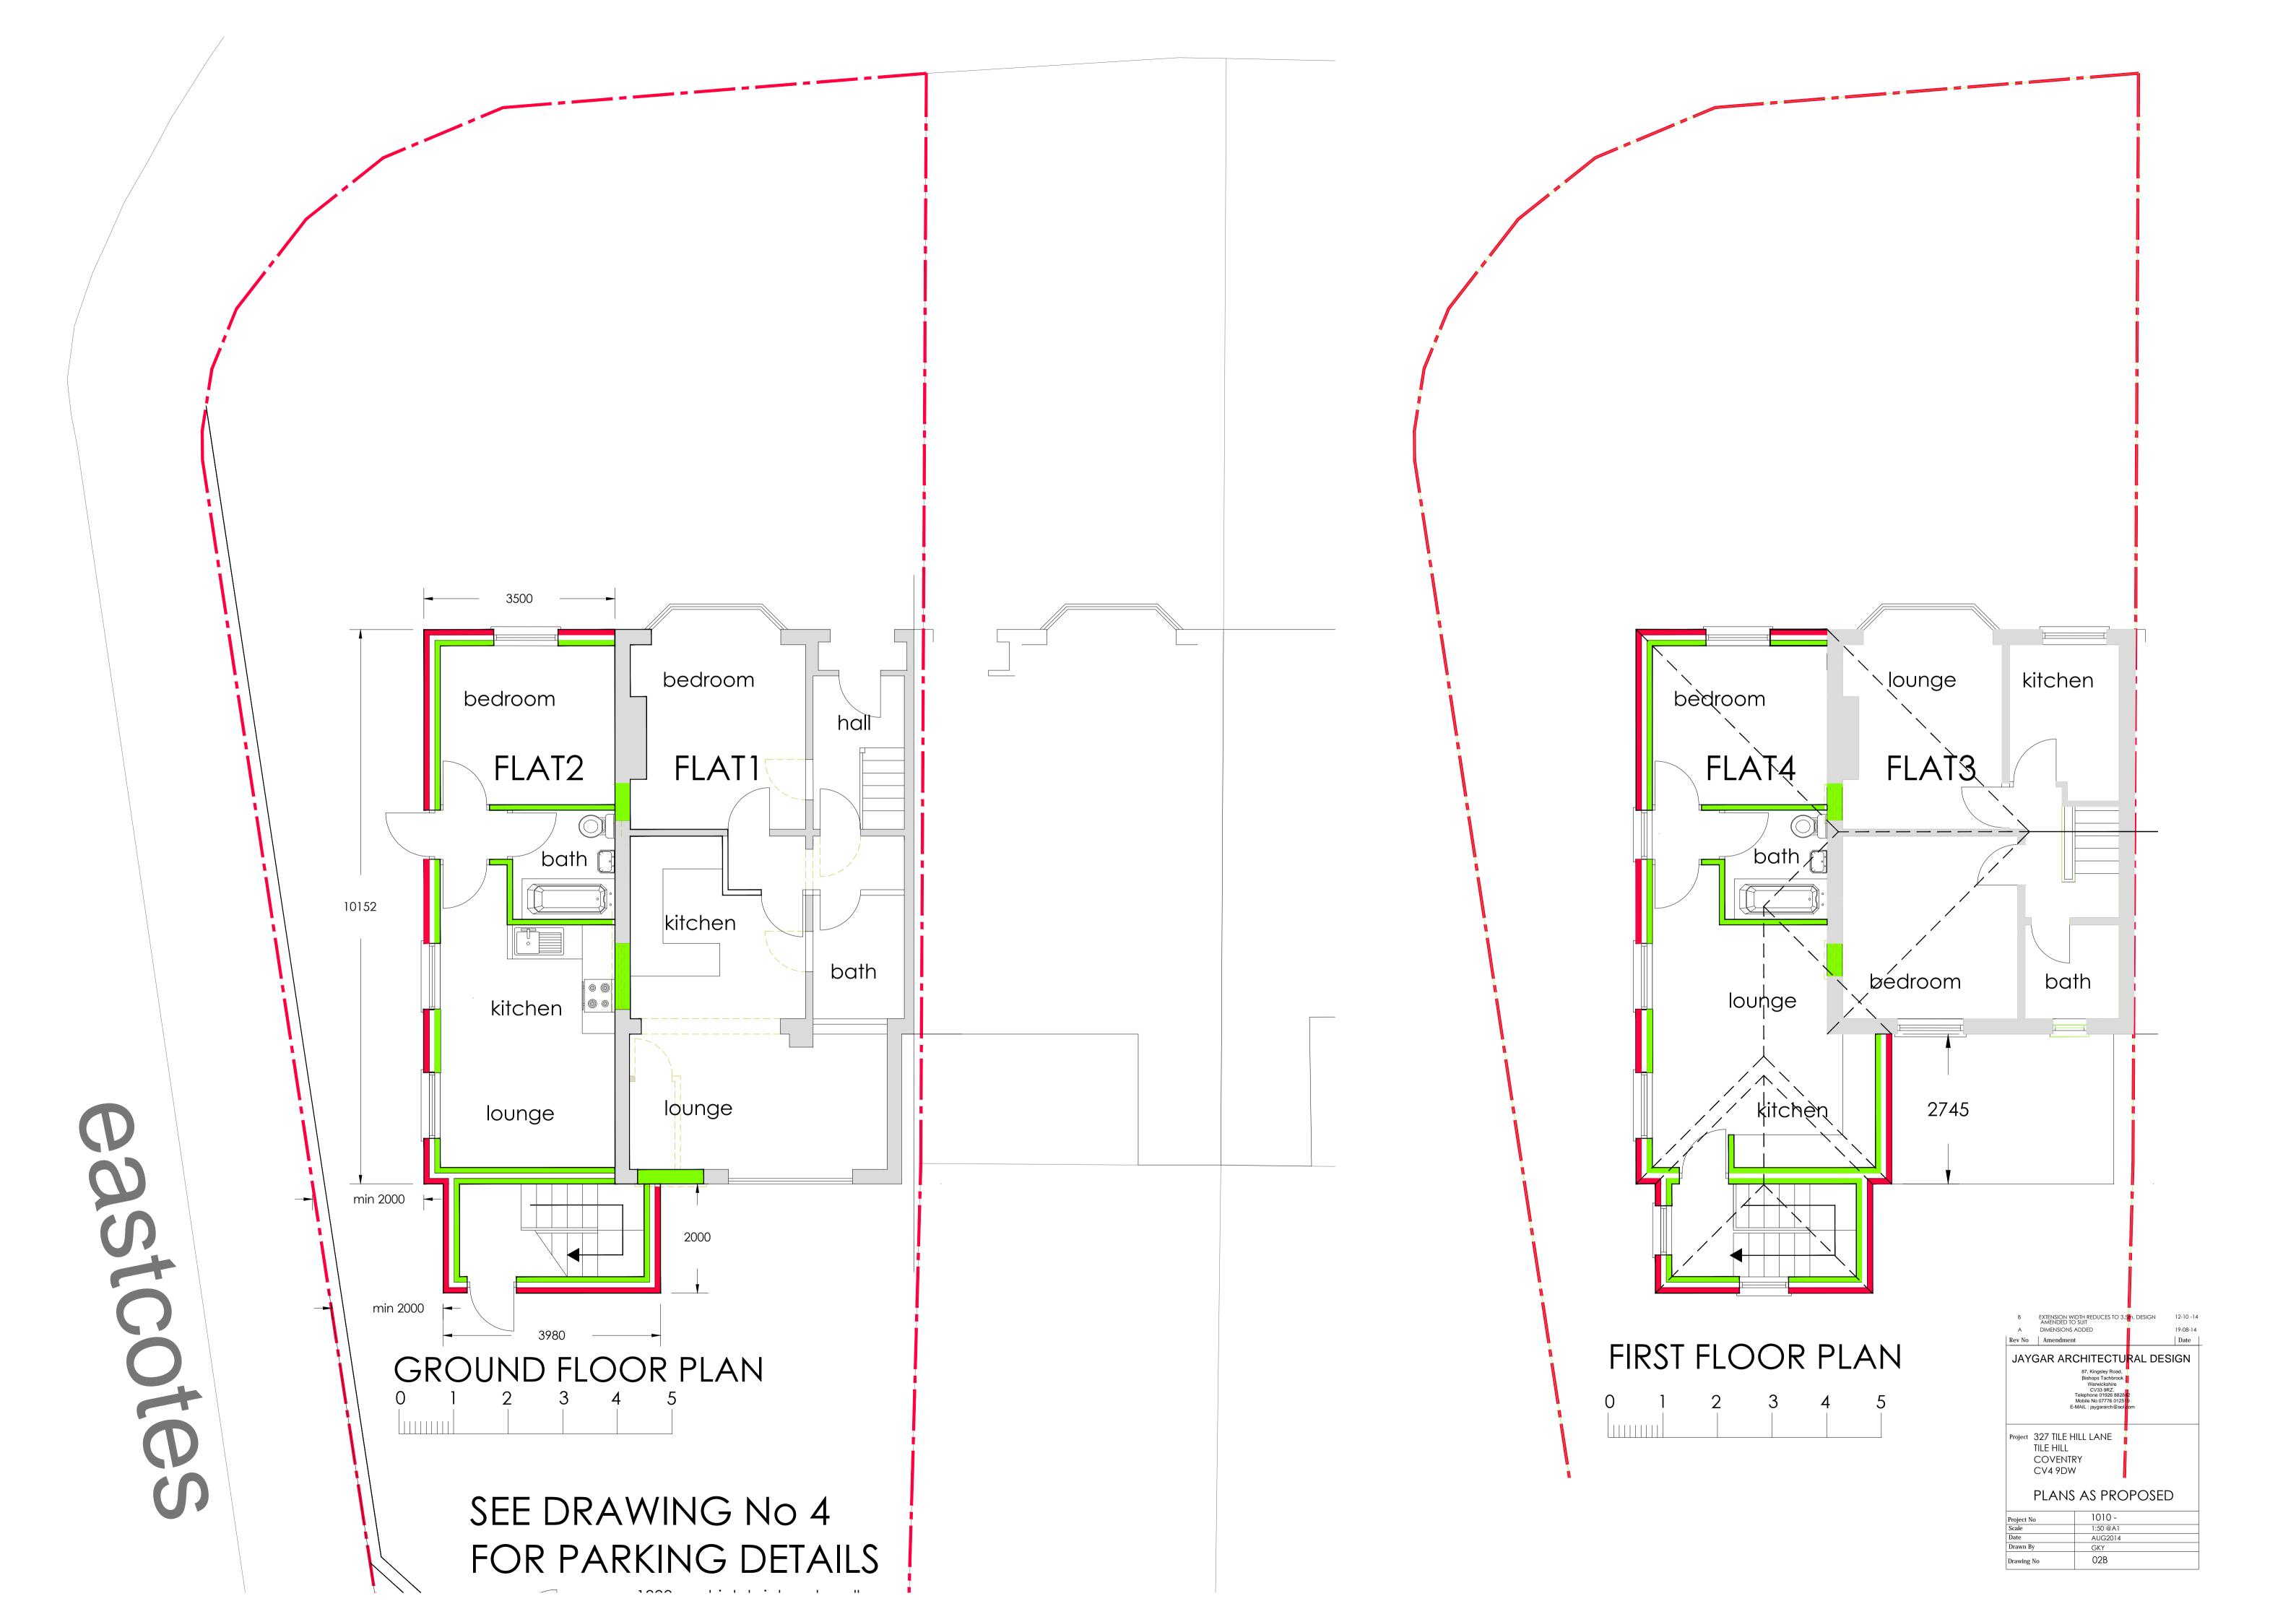

PROPOSED 2 STOREY SIDE EXTENSION

Scale Bar - meters

1:1250 @ A4

Scale Bar - meters

FRONT

PROPOSED ELEVATIONS

| В                   | EXTENSION W                 | IDTH REDUCES TO 3.5m, DESIGN                                                                                                                          | 12-10 -1 |
|---------------------|-----------------------------|-------------------------------------------------------------------------------------------------------------------------------------------------------|----------|
| Α                   | DIMENSIONS                  | ADDED                                                                                                                                                 | 19-08-1  |
| Rev No              | Amendmen                    | t                                                                                                                                                     | Date     |
| JAY                 | GAR AR                      | CHITECTURAL DE                                                                                                                                        | SIGN     |
|                     | E                           | 87, Kingsley Road,<br>Bishops Tachbrook<br>Warwickshire<br>CV33 9RZ.<br>Telephone 01926 882842<br>Mobile No 07776 012519<br>-MAIL: jaygararch@aol.com |          |
|                     | 327 TILE H                  | IILL LANE                                                                                                                                             |          |
|                     | COVENTI<br>CV4 9DW<br>ELEVA | <i>,</i>                                                                                                                                              |          |
|                     | CV4 9DW                     | <i>,</i>                                                                                                                                              |          |
|                     | CV4 9DW                     | TIONS                                                                                                                                                 |          |
| Project No          | CV4 9DW                     | TIONS 1010 -                                                                                                                                          |          |
| Project No<br>Scale | CV4 9DW                     | TIONS  1010 -  1:50 @A1                                                                                                                               |          |