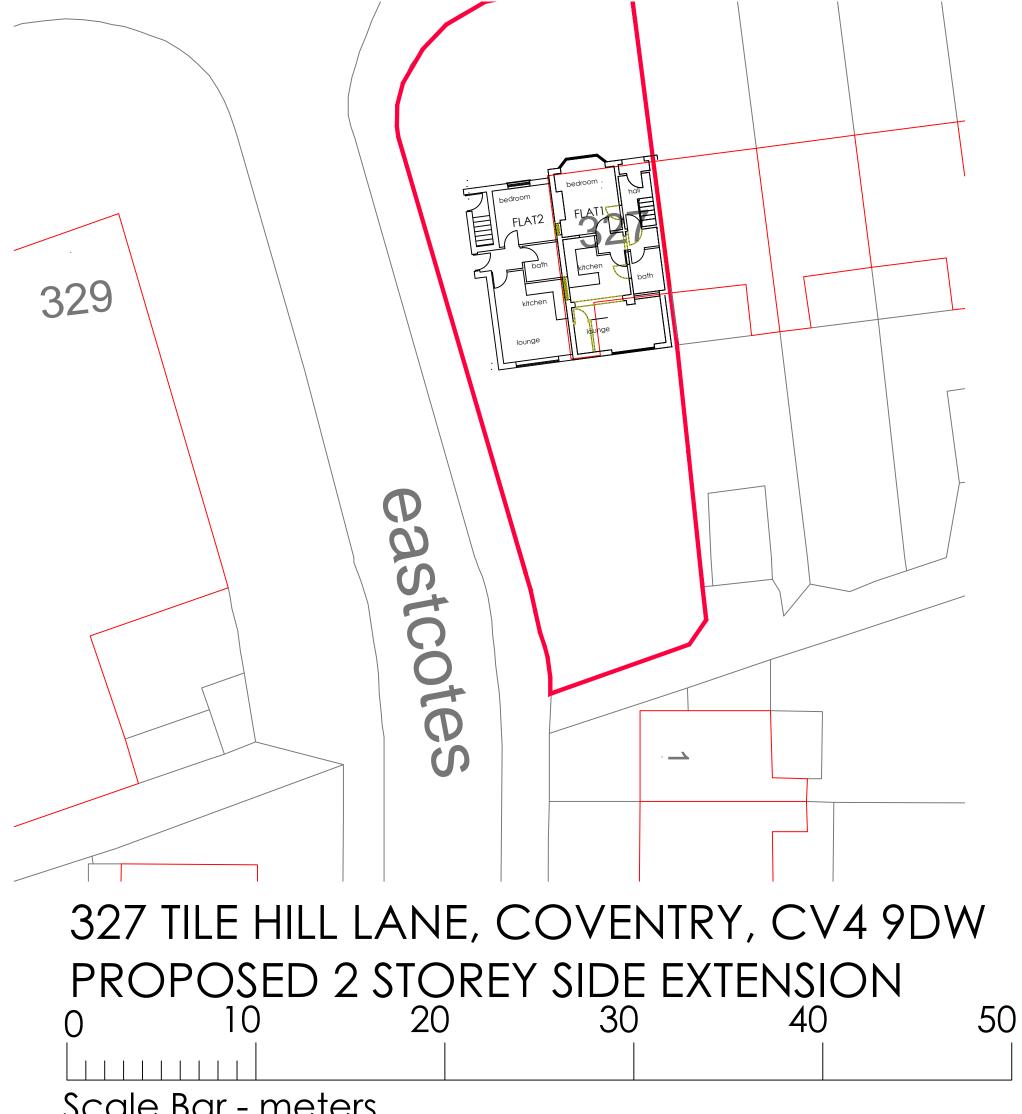

PROPOSED 2 STOREY SIDE EXTENSION

Scale Bar - meters

1:1250 @ A4

Scale Bar - meters

FRONT

PROPOSED ELEVATIONS

| В                   | EXTENSION W                 | IDTH REDUCES TO 3.5m, DESIGN                                                                                                                          | 12-10 -1 |
|---------------------|-----------------------------|-------------------------------------------------------------------------------------------------------------------------------------------------------|----------|
| Α                   | DIMENSIONS                  | ADDED                                                                                                                                                 | 19-08-1  |
| Rev No              | Amendmen                    | t                                                                                                                                                     | Date     |
| JAY                 | GAR AR                      | CHITECTURAL DE                                                                                                                                        | SIGN     |
|                     | E                           | 87, Kingsley Road,<br>Bishops Tachbrook<br>Warwickshire<br>CV33 9RZ.<br>Telephone 01926 882842<br>Mobile No 07776 012519<br>-MAIL: jaygararch@aol.com |          |
|                     | 327 TILE H                  | IILL LANE                                                                                                                                             |          |
|                     | COVENTI<br>CV4 9DW<br>ELEVA | <i>,</i>                                                                                                                                              |          |
|                     | CV4 9DW                     | <i>,</i>                                                                                                                                              |          |
|                     | CV4 9DW                     | TIONS                                                                                                                                                 |          |
| Project No          | CV4 9DW                     | TIONS 1010 -                                                                                                                                          |          |
| Project No<br>Scale | CV4 9DW                     | TIONS  1010 -  1:50 @A1                                                                                                                               |          |